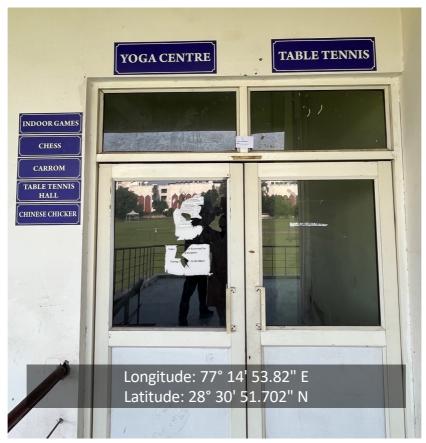

(Deemed to be University)
Hamdard Nagar, New Delhi-110062

**Badminton Courts (Indoor)** 

**Gymnasium (Indoor)** 

(Deemed to be University)
Hamdard Nagar, New Delhi-110062

**Yoga Centre (Indoor)** 

**Table Tennis (Indoor)** 