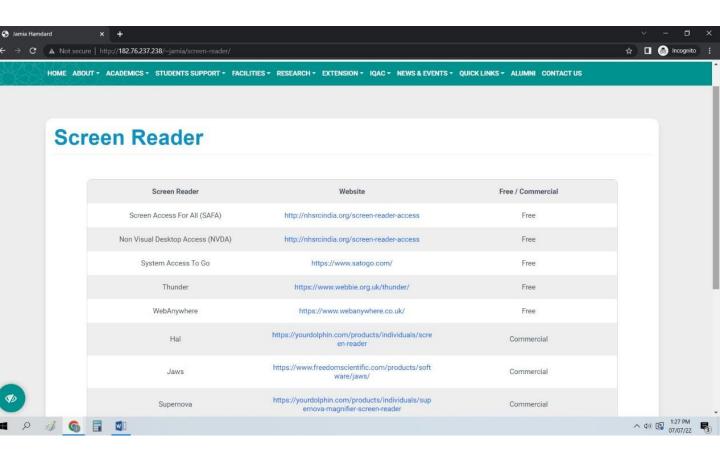

### 7.1.7. The institution has friendly, barrier free environment

Screen reader for University Website JAMIA HAMDARD

#### 7.1.7. The institution has friendly, barrier free environment

Screen reader for University Website JAMIA HAMDARD