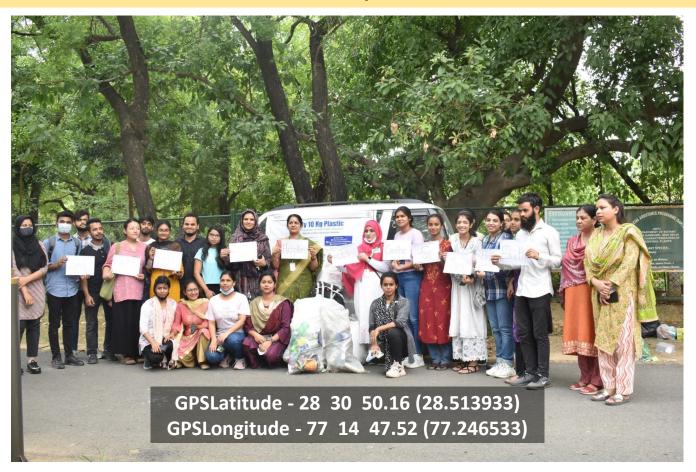

#### 7.1.5. Green Campus Initiative

**Download Geo** tagged Photos

**Plastic Free Campaign** 

(Deemed to be University)
Hamdard Nagar, New Delhi-110062

**Plastic Free Campaign** 

(Deemed to be University)
Hamdard Nagar, New Delhi-110062

**Plastic Free Campaign** 

(Deemed to be University)
Hamdard Nagar, New Delhi-110062

### 7.1.5. Green Campus Initiative

GPSLatitude - 28 30 50.16 (28.513933) GPSLongitude - 77 14 47.52 (77.246533)

**Plastic Free Campaign** 

(Deemed to be University)
Hamdard Nagar, New Delhi-110062

**Plastic Free Campaign** 