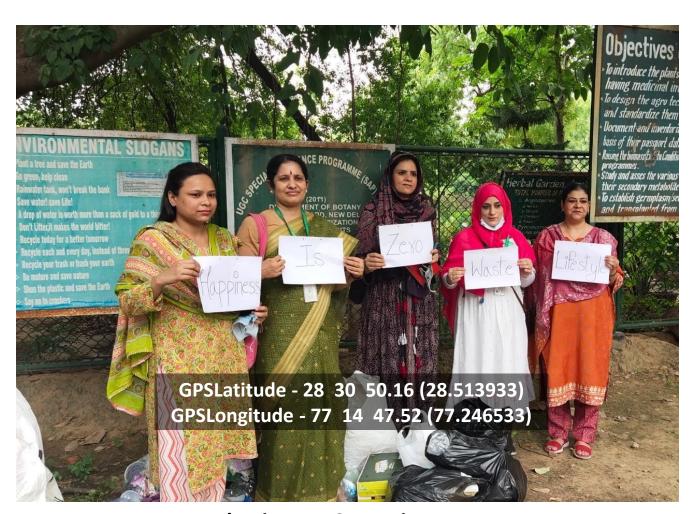

#### 7.1.5. Green Campus Initiative

**Download Geo** tagged Photos

**Plastic Free Campaign** 

(Deemed to be University)
Hamdard Nagar, New Delhi-110062

**Plastic Free Campaign** 

(Deemed to be University)
Hamdard Nagar, New Delhi-110062

**Plastic Free Campaign** 

(Deemed to be University)
Hamdard Nagar, New Delhi-110062

### 7.1.5. Green Campus Initiative

GPSLatitude - 28 30 50.16 (28.513933) GPSLongitude - 77 14 47.52 (77.246533)

**Plastic Free Campaign** 

(Deemed to be University)
Hamdard Nagar, New Delhi-110062

**Plastic Free Campaign** 