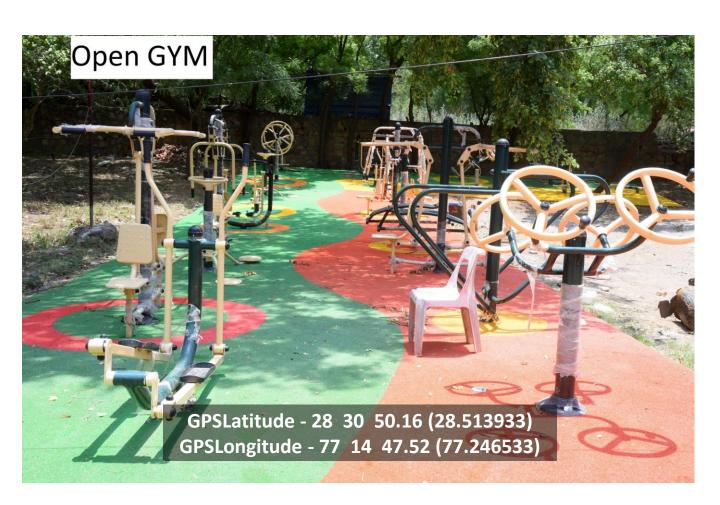

### 7.1.5. Landscaping with Trees & Plants

**Open Gym** 

(Deemed to be University)
Hamdard Nagar, New Delhi-110062