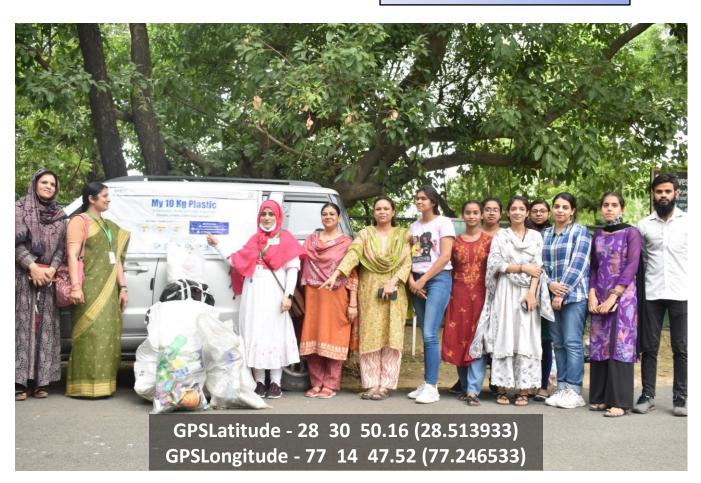

#### 7.1.5. Green Campus Initiative

**Download Geo** tagged Photos

**Plastic Free Campaign** 

(Deemed to be University)
Hamdard Nagar, New Delhi-110062

**Plastic Free Campaign** 

(Deemed to be University)
Hamdard Nagar, New Delhi-110062

**Plastic Free Campaign** 

(Deemed to be University)
Hamdard Nagar, New Delhi-110062

### 7.1.5. Green Campus Initiative

GPSLatitude - 28 30 50.16 (28.513933) GPSLongitude - 77 14 47.52 (77.246533)

**Plastic Free Campaign** 

(Deemed to be University)
Hamdard Nagar, New Delhi-110062

**Plastic Free Campaign** 