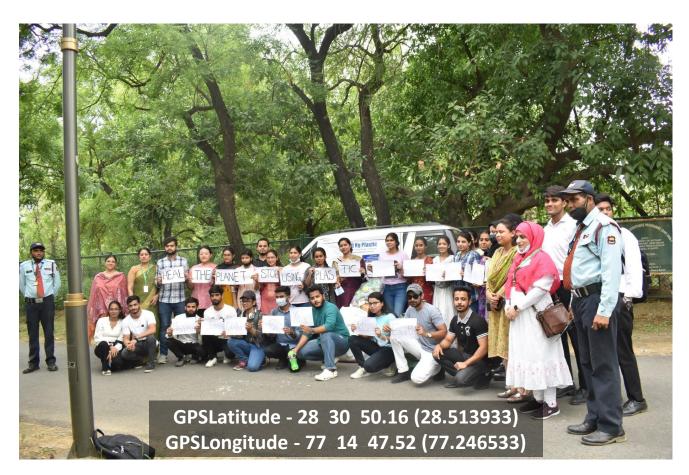

#### 7.1.5. Green Campus Initiative

**Download Geo** tagged Photos

**Plastic Free Campaign** 

(Deemed to be University)
Hamdard Nagar, New Delhi-110062

**Plastic Free Campaign** 

(Deemed to be University)
Hamdard Nagar, New Delhi-110062

**Plastic Free Campaign** 

(Deemed to be University)
Hamdard Nagar, New Delhi-110062

### 7.1.5. Green Campus Initiative

GPSLatitude - 28 30 50.16 (28.513933) GPSLongitude - 77 14 47.52 (77.246533)

**Plastic Free Campaign** 

(Deemed to be University)
Hamdard Nagar, New Delhi-110062

**Plastic Free Campaign** 

(Deemed to be University) Hamdard Nagar, New Delhi-110062

#### 7.1.5. Green Campus Initiative