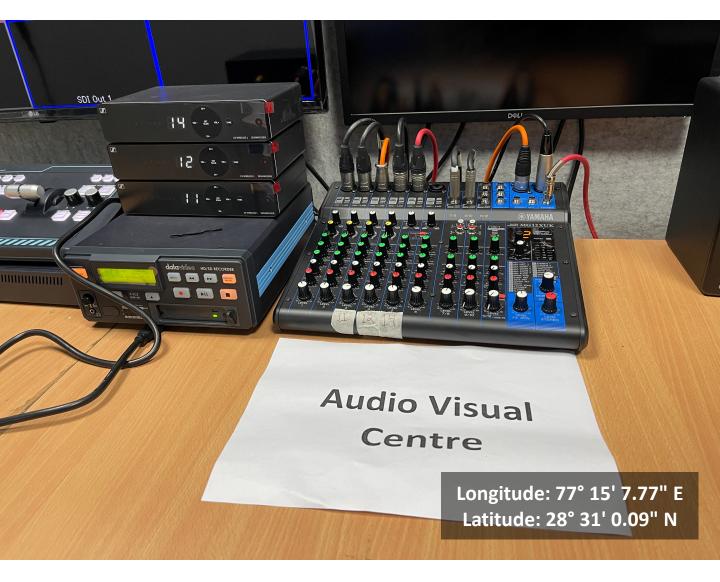

#### 4.3.5. Institution has the following Facilities for e-content development

AUDIO VISUAL CENTRE JAMIA HAMDARD

(Deemed to be University) Hamdard Nagar, New Delhi-110062

4.3.5. Institution has the following Facilities for e-content development

### **Mixing Console**

**Support Room**