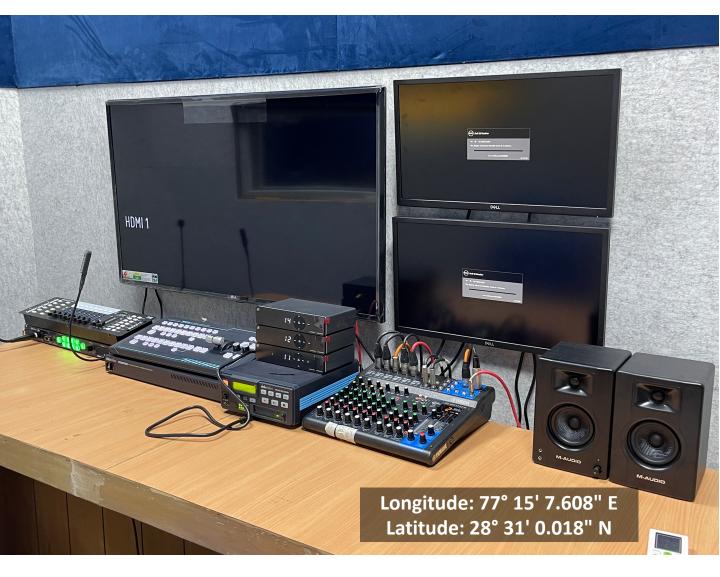

### **Computer lamp Table Controller**

| SM<br>Court<br>In 1<br>SSXMQ<br>D |                                                          |  |
|-----------------------------------|----------------------------------------------------------|--|
| datavivileo                       | Longitude:77° 15' 7.578" E<br>Latitude: 28° 31' 0.012" N |  |

### **Digital Video Switcher**

(Deemed to be University) Hamdard Nagar, New Delhi-110062

### 4.3.5. Institution has the following Facilities for e-content development

**Mic System** 

Sony 4K Video Camera

(Deemed to be University) Hamdard Nagar, New Delhi-110062

### **Mixing Console**

**Support Room**