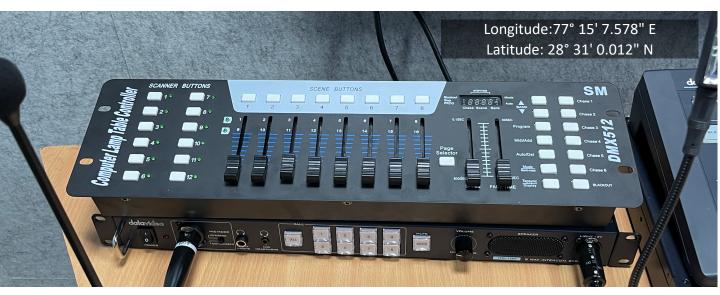

### **Computer lamp Table Controller**

| SM<br>Court<br>In 1<br>SSXMQ<br>D |                                                          |  |
|-----------------------------------|----------------------------------------------------------|--|
| datavivileo                       | Longitude:77° 15' 7.578" E<br>Latitude: 28° 31' 0.012" N |  |