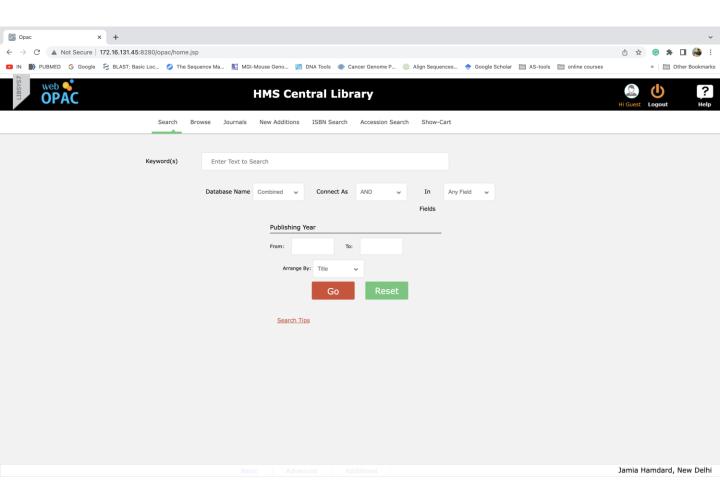

# 4.2.1. Library is automated using Integrated Library Management System (ILMS) and has digitization facility

Screenshot of LIBSYS7 (web OPAC)

(Deemed to be University)
Hamdard Nagar, New Delhi-110062