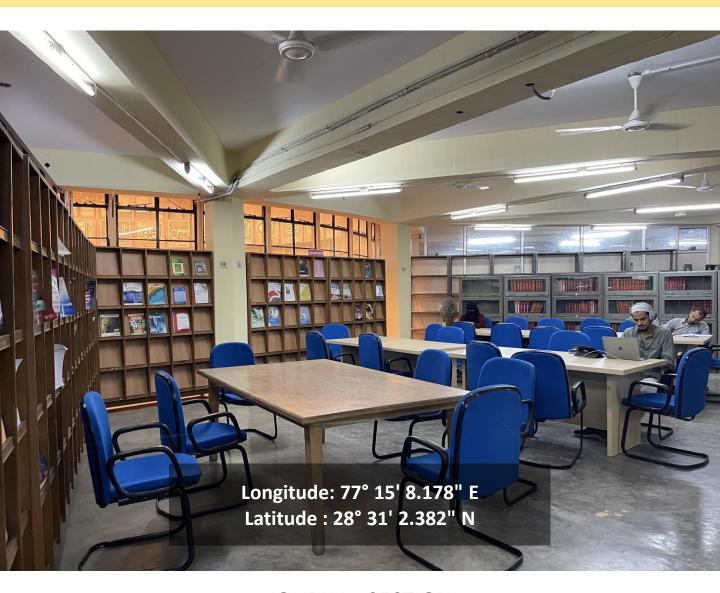

4.2.1. Library is automated using Integrated Library Management System (ILMS) and has digitization facility

READING ROOM
HMS CENTRAL LIBRARY
JAMIA HAMDARD

(Deemed to be University)
Hamdard Nagar, New Delhi-110062