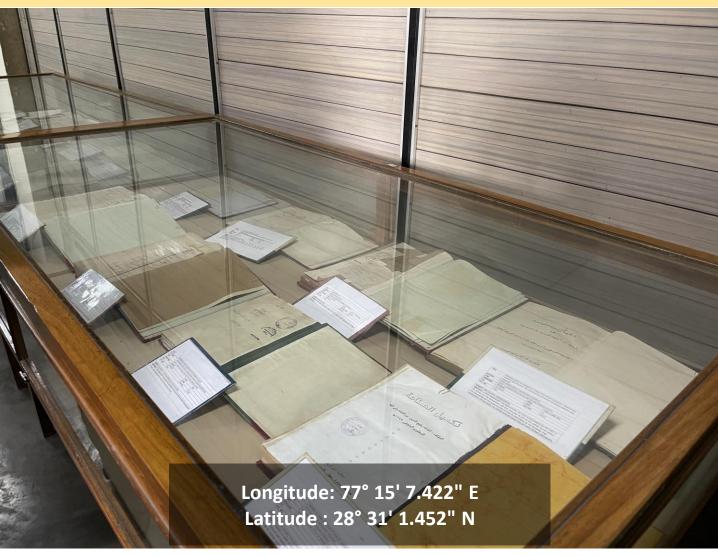

# 4.2.1. Library is automated using Integrated Library Management System (ILMS) and has digitization facility

DISPLAY OF RARE BOOKS HMS CENTRAL LIBRARY JAMIA HAMDARD

(Deemed to be University)
Hamdard Nagar, New Delhi-110062