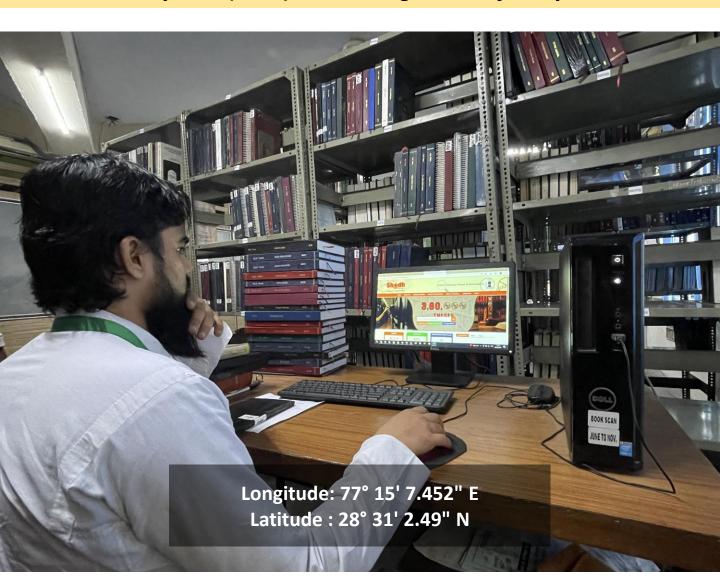

## 4.2.1. Library is automated using Integrated Library Management System (ILMS) and has digitization facility

UPLOADING THESIS ON SHODHGANGA
HMS CENTRAL LIBRARY
JAMIA HAMDARD

(Deemed to be University)
Hamdard Nagar, New Delhi-110062