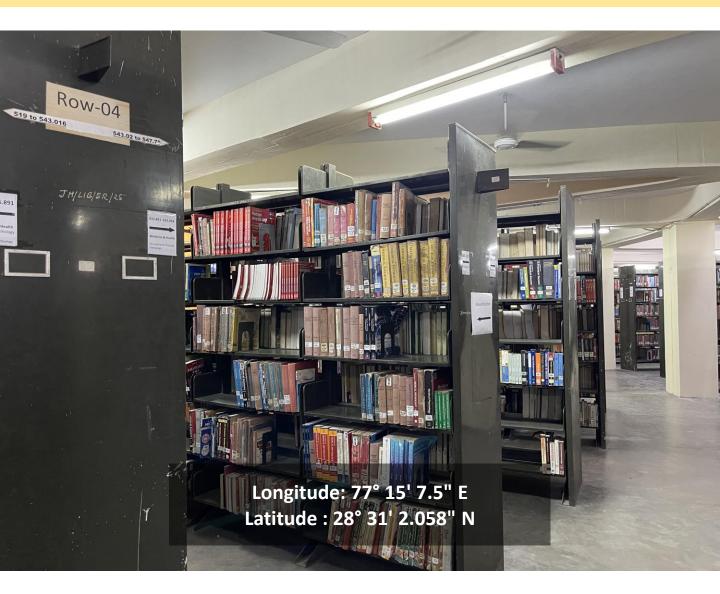

# 4.2.1. Library is automated using Integrated Library Management System (ILMS) and has digitization facility

BOOK STACKS
HMS CENTRAL LIBRARY
JAMIA HAMDARD

(Deemed to be University)
Hamdard Nagar, New Delhi-110062

## 4.2.1. Library is automated using Integrated Library Management System (ILMS) and has digitization facility

BOOK STACKS
HMS CENTRAL LIBRARY
JAMIA HAMDARD

(Deemed to be University)
Hamdard Nagar, New Delhi-110062