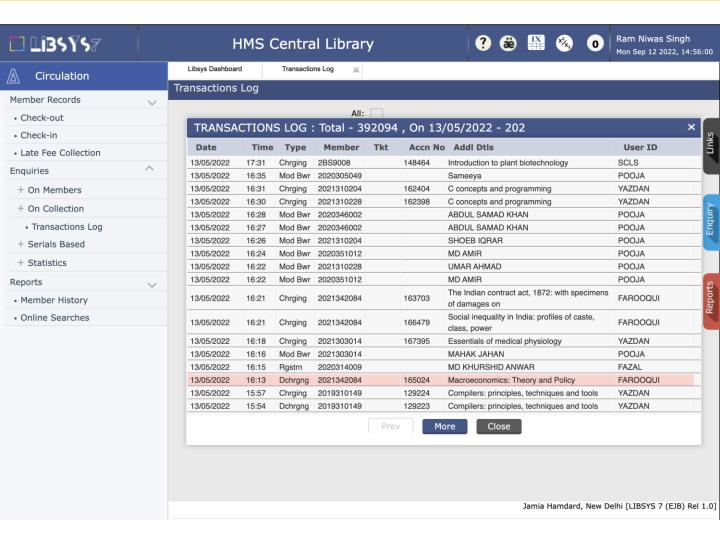

## 4.2.1. Library is automated using Integrated Library Management System (ILMS) and has digitization facility

Tracking transactions log using LIBSYS 7 (Integrated Library Management System)