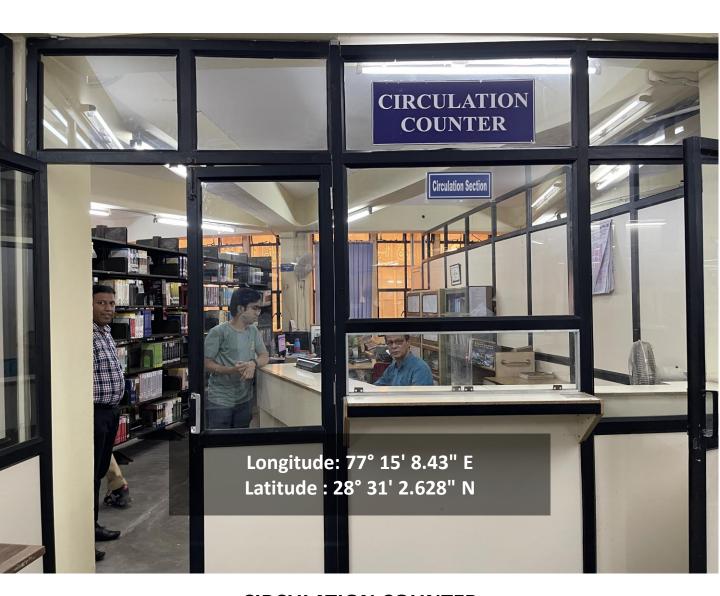

4.2.1. Library is automated using Integrated Library Management System (ILMS) and has digitization facility

CIRCULATION COUNTER
HMS CENTRAL LIBRARY
JAMIA HAMDARD

(Deemed to be University)
Hamdard Nagar, New Delhi-110062