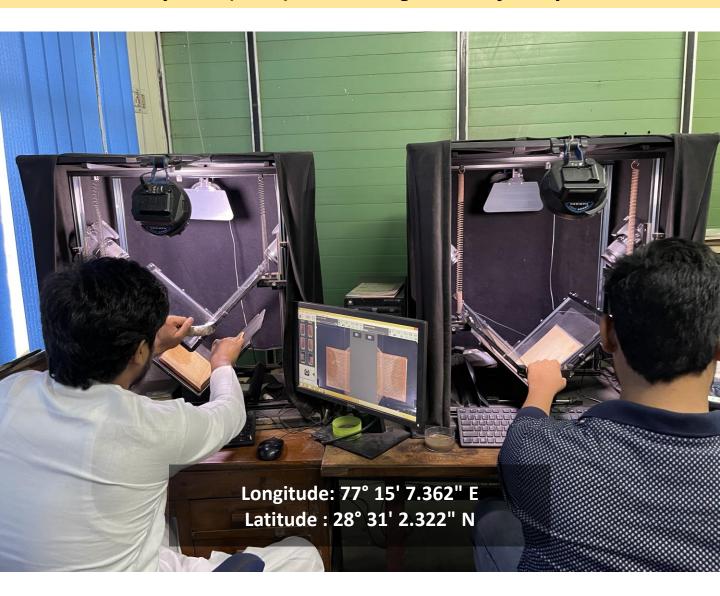

# 4.2.1. Library is automated using Integrated Library Management System (ILMS) and has digitization facility

DIGITIZATION FACILITY
HMS CENTRAL LIBRARY
JAMIA HAMDARD

(Deemed to be University)
Hamdard Nagar, New Delhi-110062