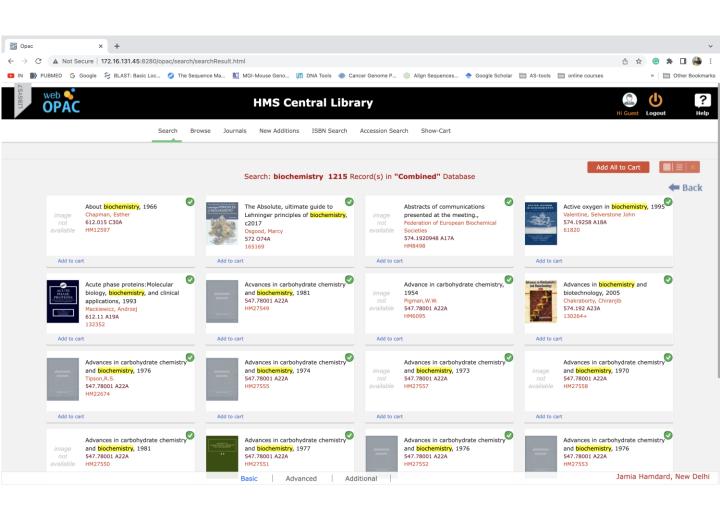

## 4.2.1. Library is automated using Integrated Library Management System (ILMS) and has digitization facility

Searching books using web OPAC, LIBSYS7

(Deemed to be University)
Hamdard Nagar, New Delhi-110062