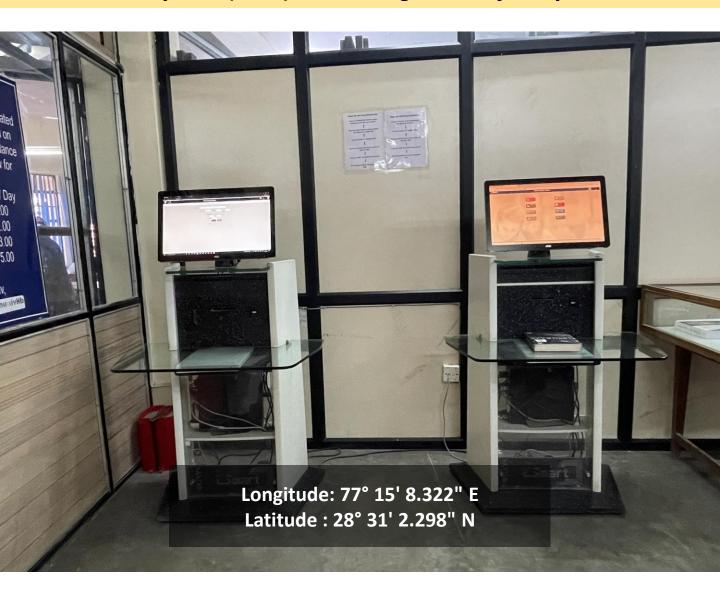

# 4.2.1. Library is automated using Integrated Library Management System (ILMS) and has digitization facility

AUTOMATED ISSUE AND RETURN OF BOOKS
HMS CENTRAL LIBRARY
JAMIA HAMDARD

(Deemed to be University)
Hamdard Nagar, New Delhi-110062