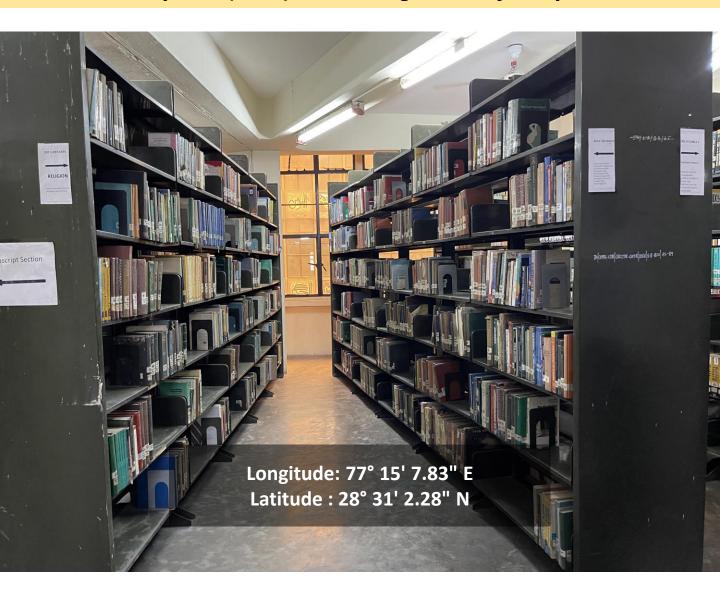

# 4.2.1. Library is automated using Integrated Library Management System (ILMS) and has digitization facility

BOOK STACKS
HMS CENTRAL LIBRARY
JAMIA HAMDARD

(Deemed to be University)
Hamdard Nagar, New Delhi-110062

## 4.2.1. Library is automated using Integrated Library Management System (ILMS) and has digitization facility

BOOK STACKS
HMS CENTRAL LIBRARY
JAMIA HAMDARD

(Deemed to be University)
Hamdard Nagar, New Delhi-110062