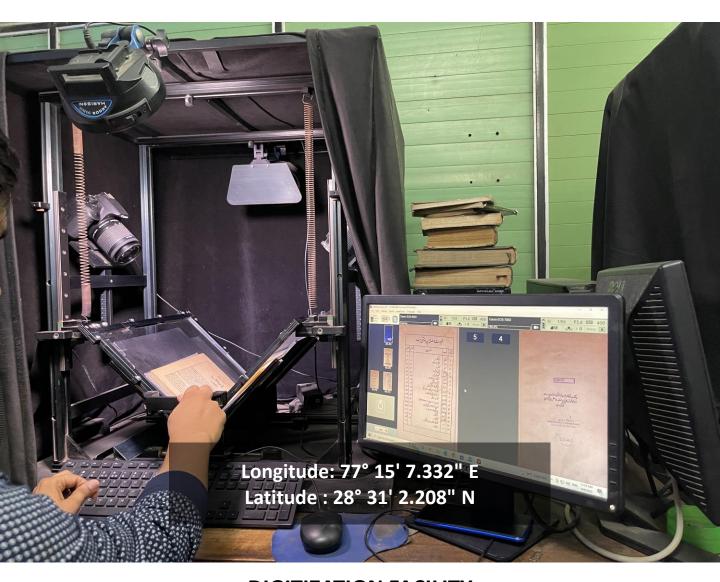

# 4.2.1. Library is automated using Integrated Library Management System (ILMS) and has digitization facility

DIGITIZATION FACILITY
HMS CENTRAL LIBRARY
JAMIA HAMDARD

(Deemed to be University)
Hamdard Nagar, New Delhi-110062