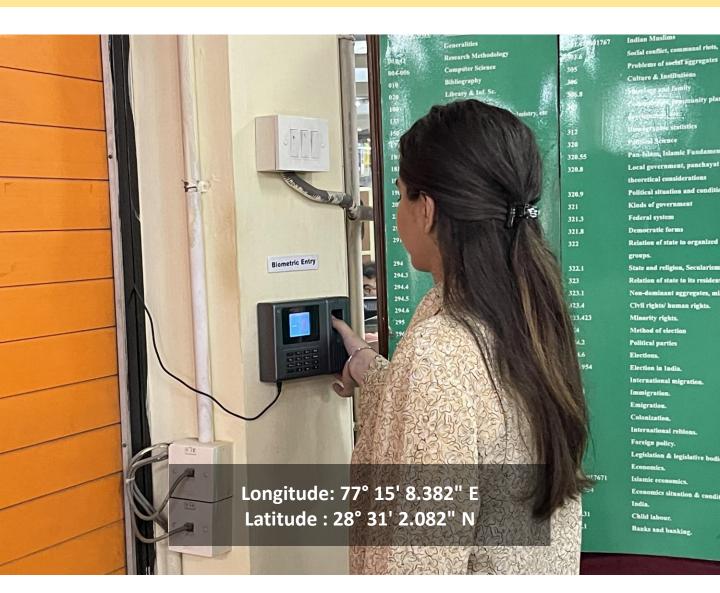

# 4.2.1. Library is automated using Integrated Library Management System (ILMS) and has digitization facility

BIOMETRIC ENTRY
HMS CENTRAL LIBRARY
JAMIA HAMDARD

(Deemed to be University)
Hamdard Nagar, New Delhi-110062