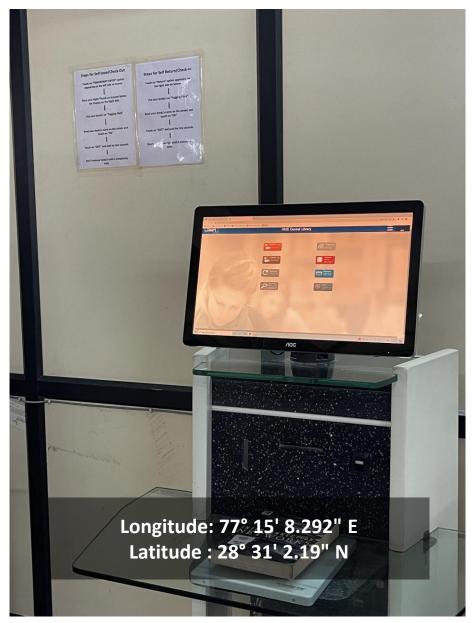

# 4.2.1. Library is automated using Integrated Library Management System (ILMS) and has digitization facility

AUTOMATED ISSUE AND RETURN OF BOOKS
HMS CENTRAL LIBRARY
JAMIA HAMDARD

(Deemed to be University)
Hamdard Nagar, New Delhi-110062