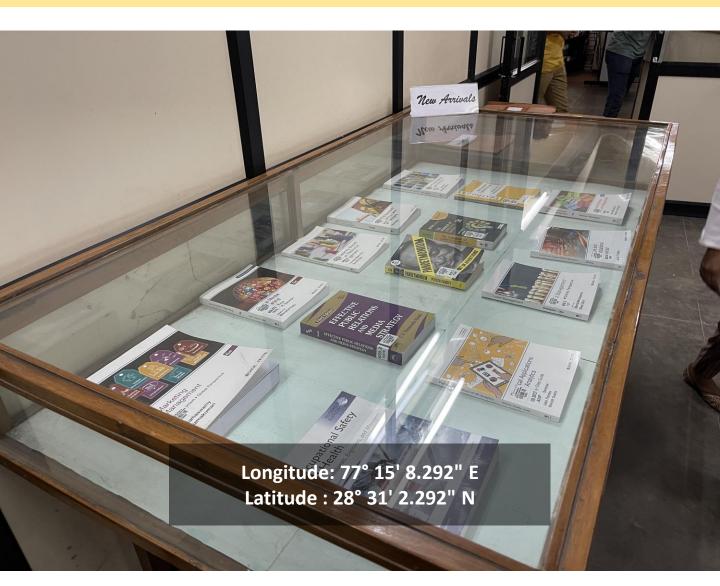

# 4.2.1. Library is automated using Integrated Library Management System (ILMS) and has digitization facility

NEW ARRIVAL DISPLAY COUNTER
HMS CENTRAL LIBRARY
JAMIA HAMDARD

(Deemed to be University)
Hamdard Nagar, New Delhi-110062