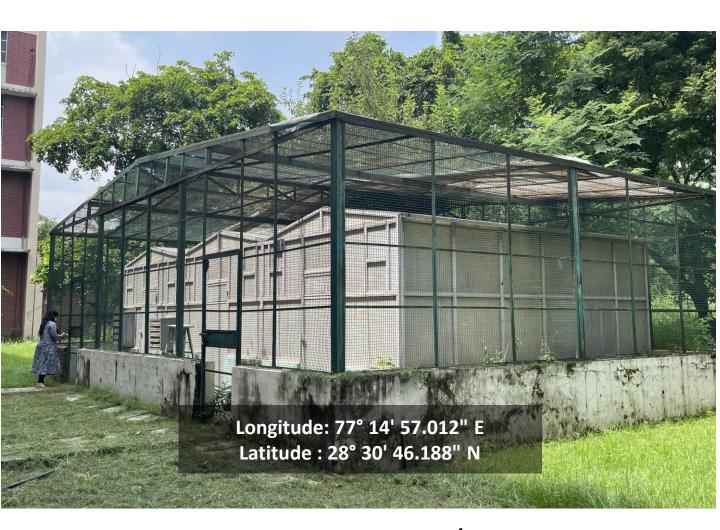

PLANT GROWTH CHAMBER/HOUSE
DEPARTMENT OF BOTANY
SCHOOL OF CHEMICAL AND LIFE SCIENCES (SCLS)

(Deemed to be University)
Hamdard Nagar, New Delhi-110062

4.1.1. The institution has adequate facility for teaching —learning. viz, classrooms, laboratories, computing equipment, etc.