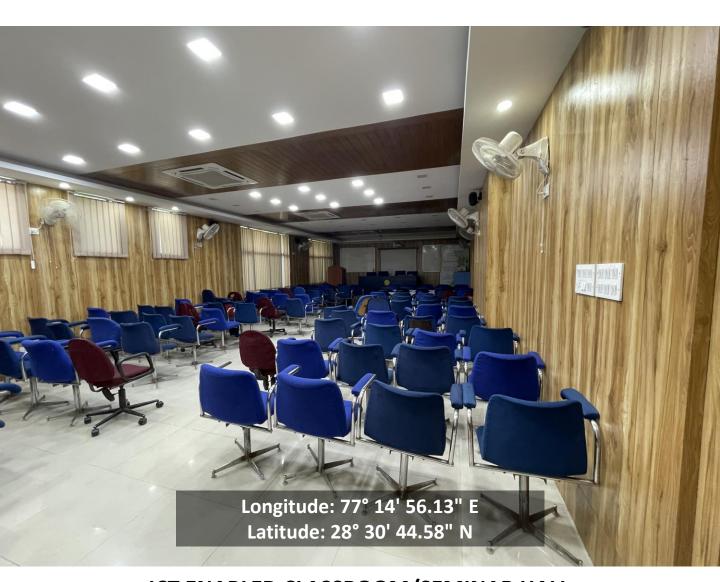

(Deemed to be University)
Hamdard Nagar, New Delhi-110062

4.1.1. The institution has adequate facility for teaching —learning. viz, classrooms, laboratories, computing equipment, etc.

ICT ENABLED CLASSROOM/SEMINAR HALL SCHOOL OF CHEMICAL AND LIFE SCIENCES (SCLS)