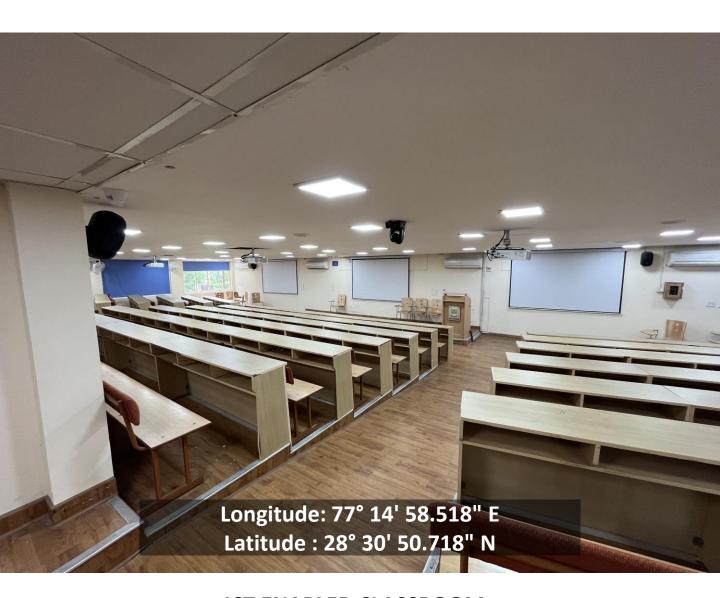

(Deemed to be University)
Hamdard Nagar, New Delhi-110062

4.1.1. The institution has adequate facility for teaching —learning. viz, classrooms, laboratories, computing equipment, etc.

ICT ENABLED CLASSROOM
SCHOOL OF NURSING SCIENCE AND ALLIED HEALTH

(Deemed to be University)
Hamdard Nagar, New Delhi-110062

4.1.1. The institution has adequate facility for teaching —learning. viz, classrooms, laboratories, computing equipment, etc.

ICT ENABLED CLASSROOM AND MULTIPURPOSE HALL SCHOOL OF NURSING SCIENCE AND ALLIED HEALTH