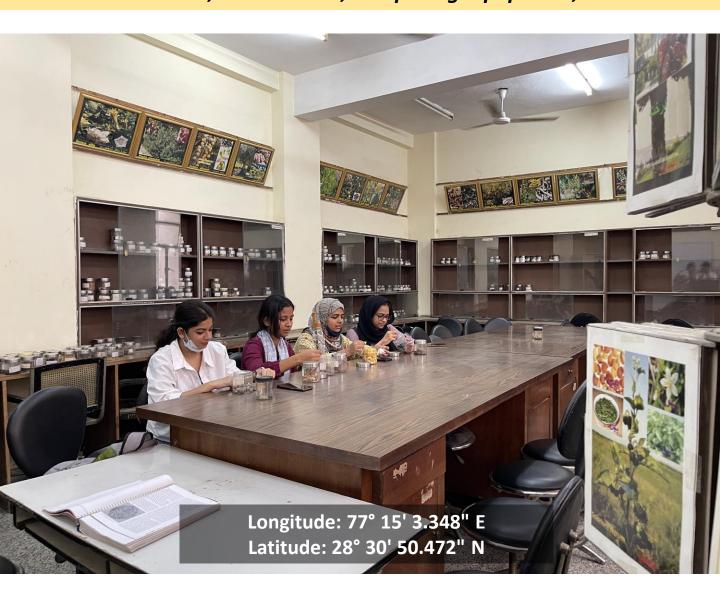

DRUG MUSEUM SCHOOL OF UNANI MEDICAL EDUCATION & RESEARCH (SUMER)

(Deemed to be University)
Hamdard Nagar, New Delhi-110062

4.1.1. The institution has adequate facility for teaching —learning. viz, classrooms, laboratories, computing equipment, etc.