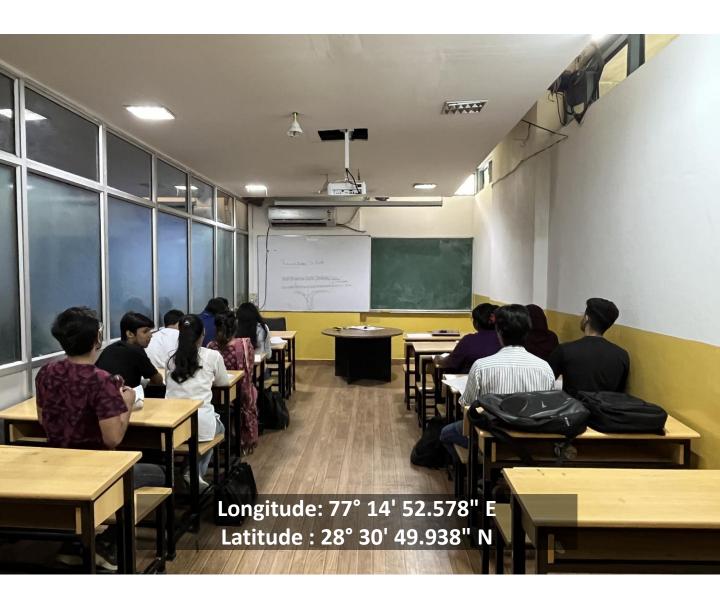

(Deemed to be University)
Hamdard Nagar, New Delhi-110062

4.1.1. The institution has adequate facility for teaching —learning. viz, classrooms, laboratories, computing equipment, etc.

SMART CLUSTER CLASSROOM
GROUND FLOOR, LIBRARY BUILDING

(Deemed to be University)
Hamdard Nagar, New Delhi-110062

4.1.1. The institution has adequate facility for teaching —learning. viz, classrooms, laboratories, computing equipment, etc.

SMART CLUSTER CLASSROOM
Ground Floor, Library Building,
Jamia Hamdard