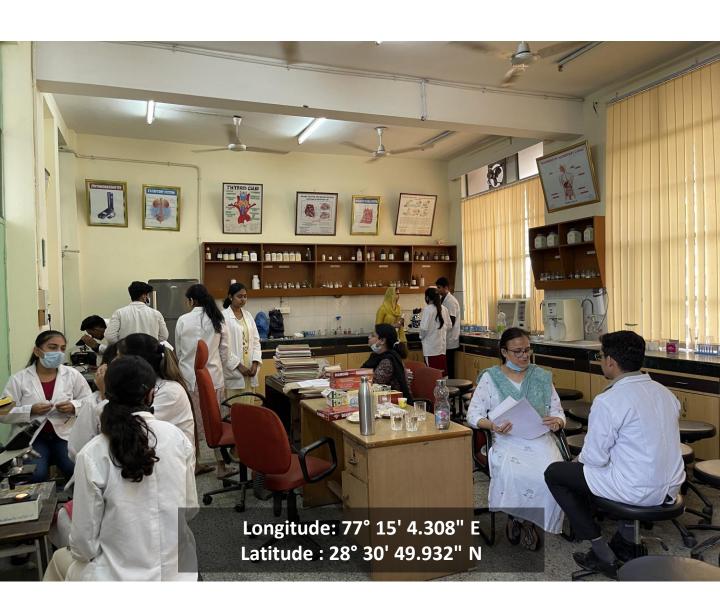

UG/PG LAB
SCHOOL OF UNANI MEDICAL EDUCATION & RESEARCH (SUMER)

(Deemed to be University)
Hamdard Nagar, New Delhi-110062

4.1.1. The institution has adequate facility for teaching —learning. viz, classrooms, laboratories, computing equipment, etc.