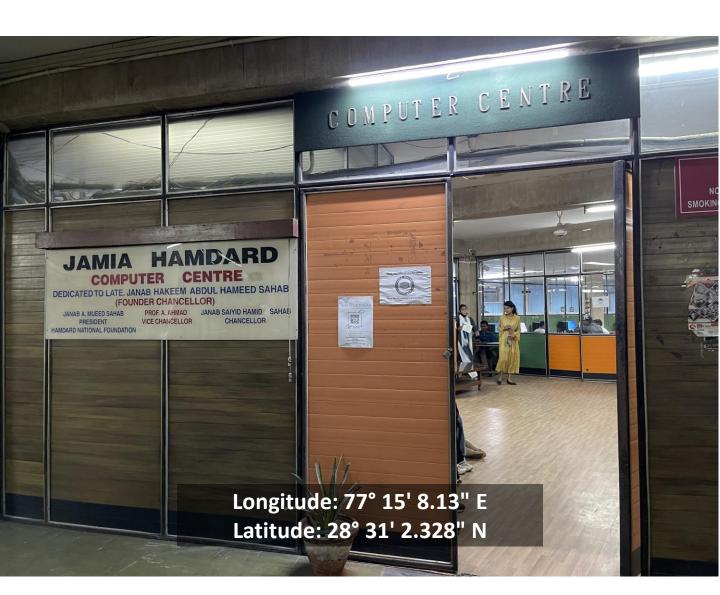

(Deemed to be University)
Hamdard Nagar, New Delhi-110062

4.1.1. The institution has adequate facility for teaching —learning. viz, classrooms, laboratories, computing equipment, etc.

COMPUTER CENTRE
JAMIA HAMDARD