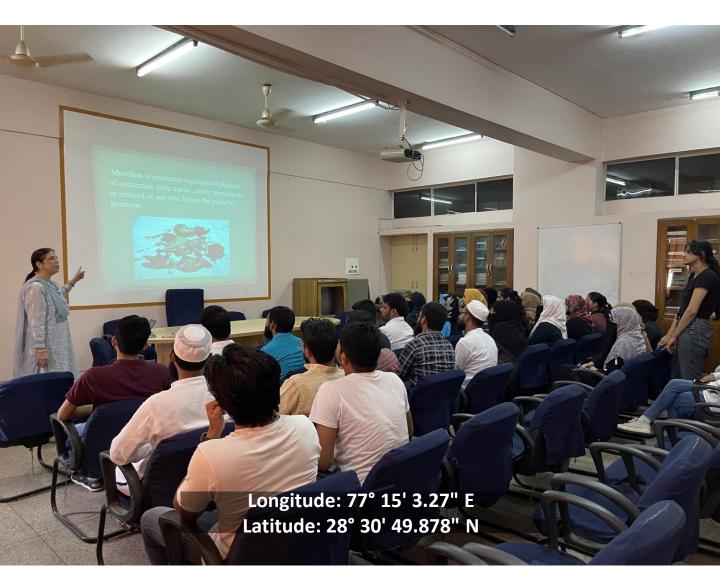

(Deemed to be University)
Hamdard Nagar, New Delhi-110062

4.1.1. The institution has adequate facility for teaching —learning. viz, classrooms, laboratories, computing equipment, etc.

ICT ENABLED CLASSROOM,
HAMDARD INSTITUTE OF MEDICAL SCIENCES & RESEARCH
(HIMSR)