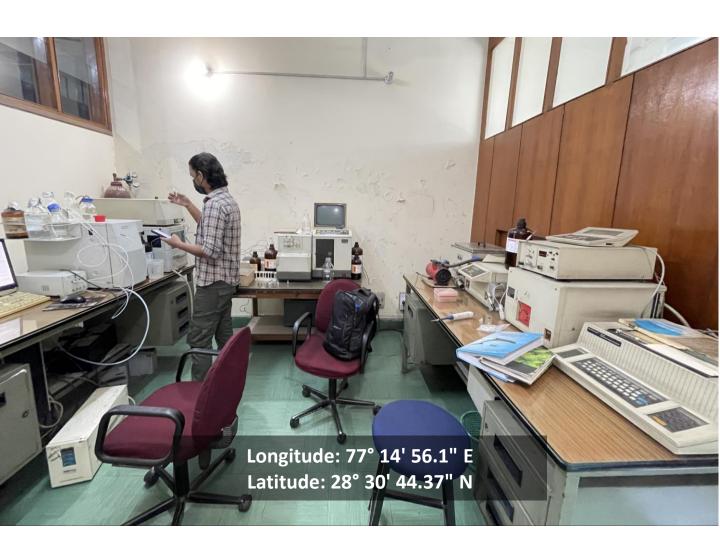

CHROMATOGRAPHY FACILITY
CENTRAL INSTRUMENTATION FACILITY

(Deemed to be University)
Hamdard Nagar, New Delhi-110062

4.1.1. The institution has adequate facility for teaching —learning. viz, classrooms, laboratories, computing equipment, etc.