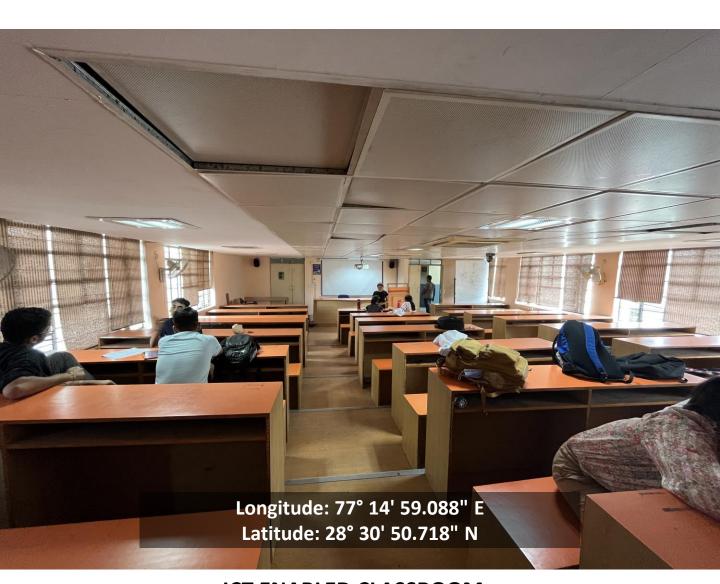

(Deemed to be University)
Hamdard Nagar, New Delhi-110062

4.1.1. The institution has adequate facility for teaching —learning. viz, classrooms, laboratories, computing equipment, etc.

ICT ENABLED CLASSROOM
SCHOOL OF NURSING SCIENCE AND ALLIED HEALTH